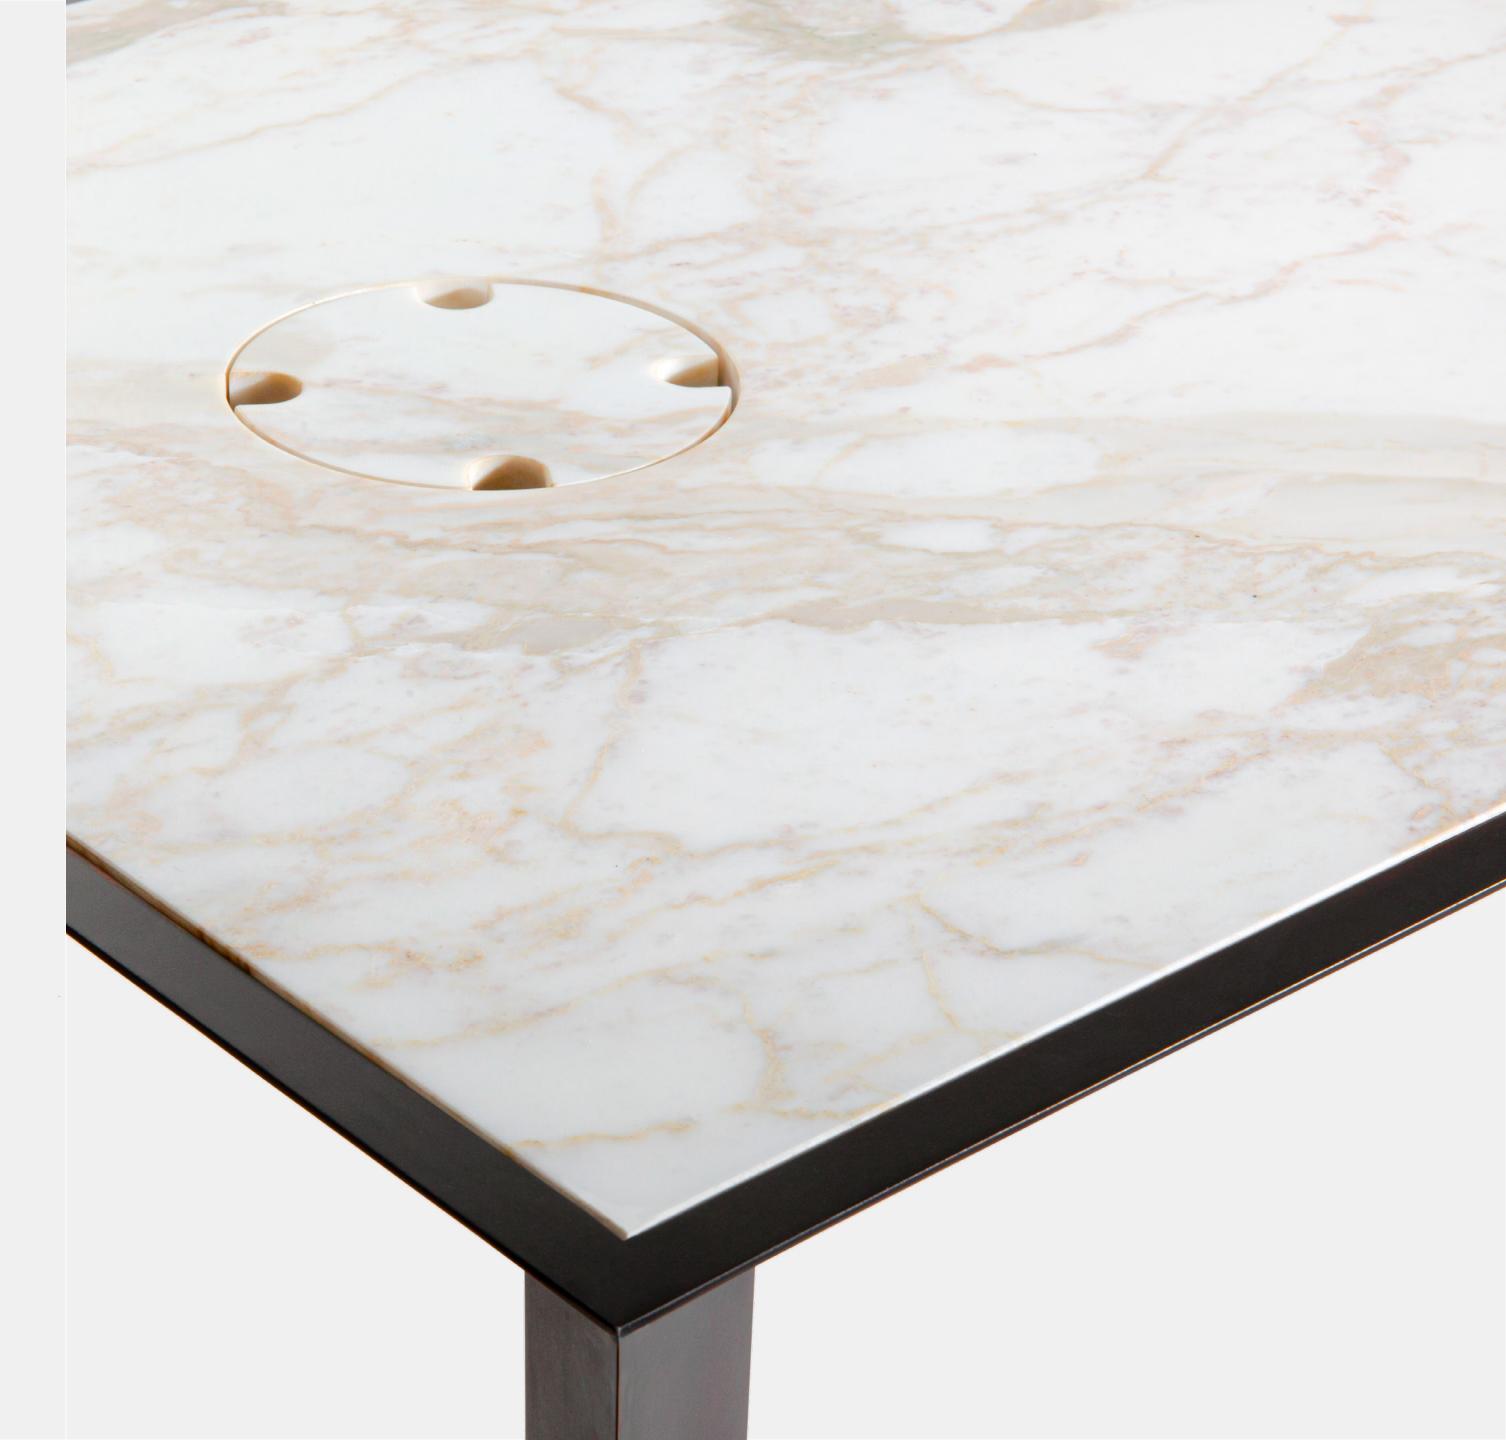

## Desk

Mixing galvanized steel with marble, an interesting contrast.

Brings elegance, comfort and a sense of home to the technical world of hairdressing.

Use it as a reception desk, as a table or as simple beauty furniture: its beauty does not change.

#### Materials

Brass-plated and bronzed Metal Calaccata-Gold Marble

#### Size

24x51x30cm

PRODUCT CODE: BEL001