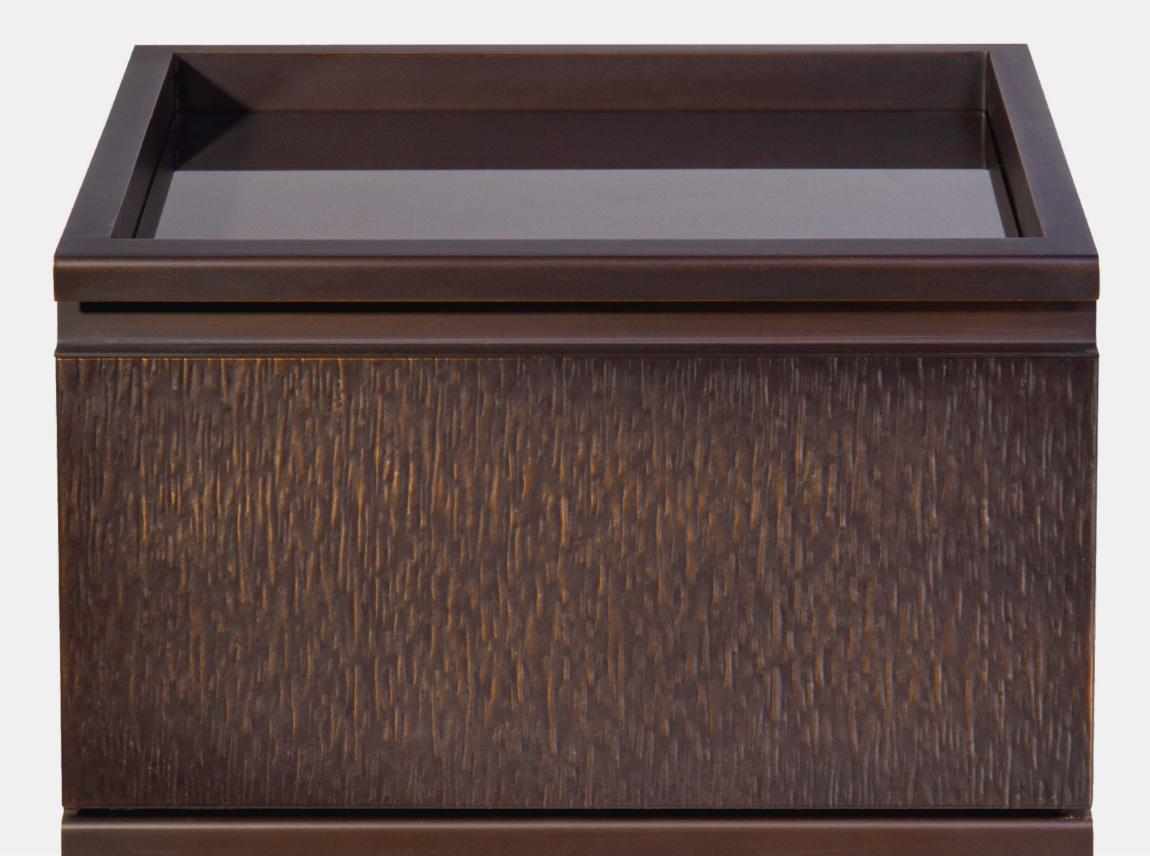

## Display

Compact piece of furniture, bringing together all the life and needs of the salon.

A mixture of metal light and elegance to be used for storing and showing your products and colors.

#### Materials

Brass-plated and bronzed Metal Lacquered Wood

#### Size

365x60x220cm (Width can be modulated according to the customer's needs)