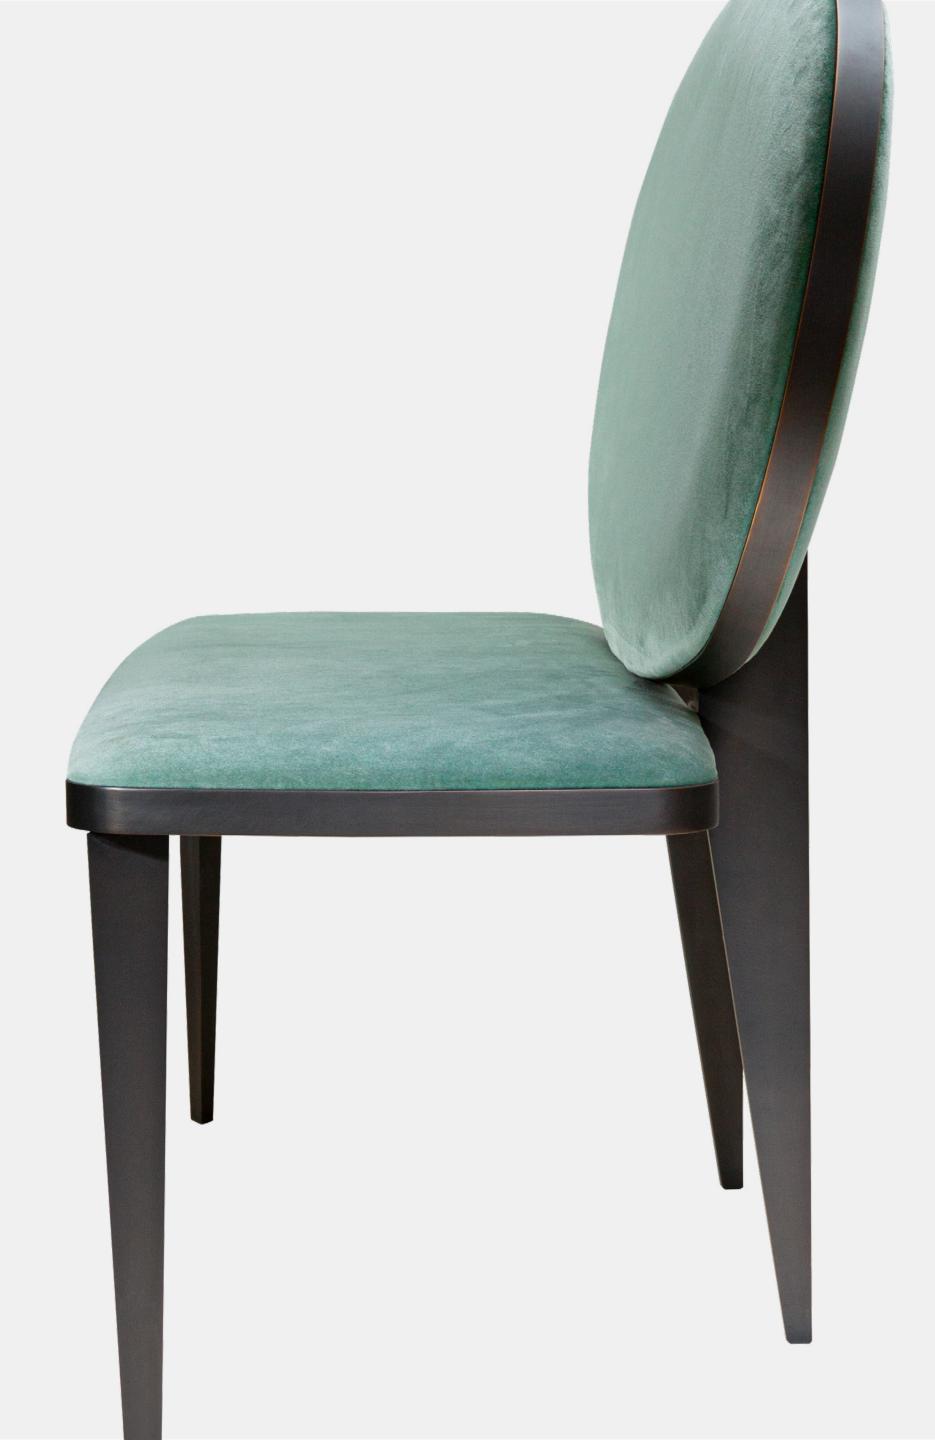

## Chair

The chair is an extremely versatile design object.

This is why we have designed one that is suitable for every use, from washing hair to cutting.

Characterized by soft shapes, it is embellished with a green velvet lining.

#### Materials

Brass-plated and bronzed Metal Velvet

#### Size

65x52x73cm