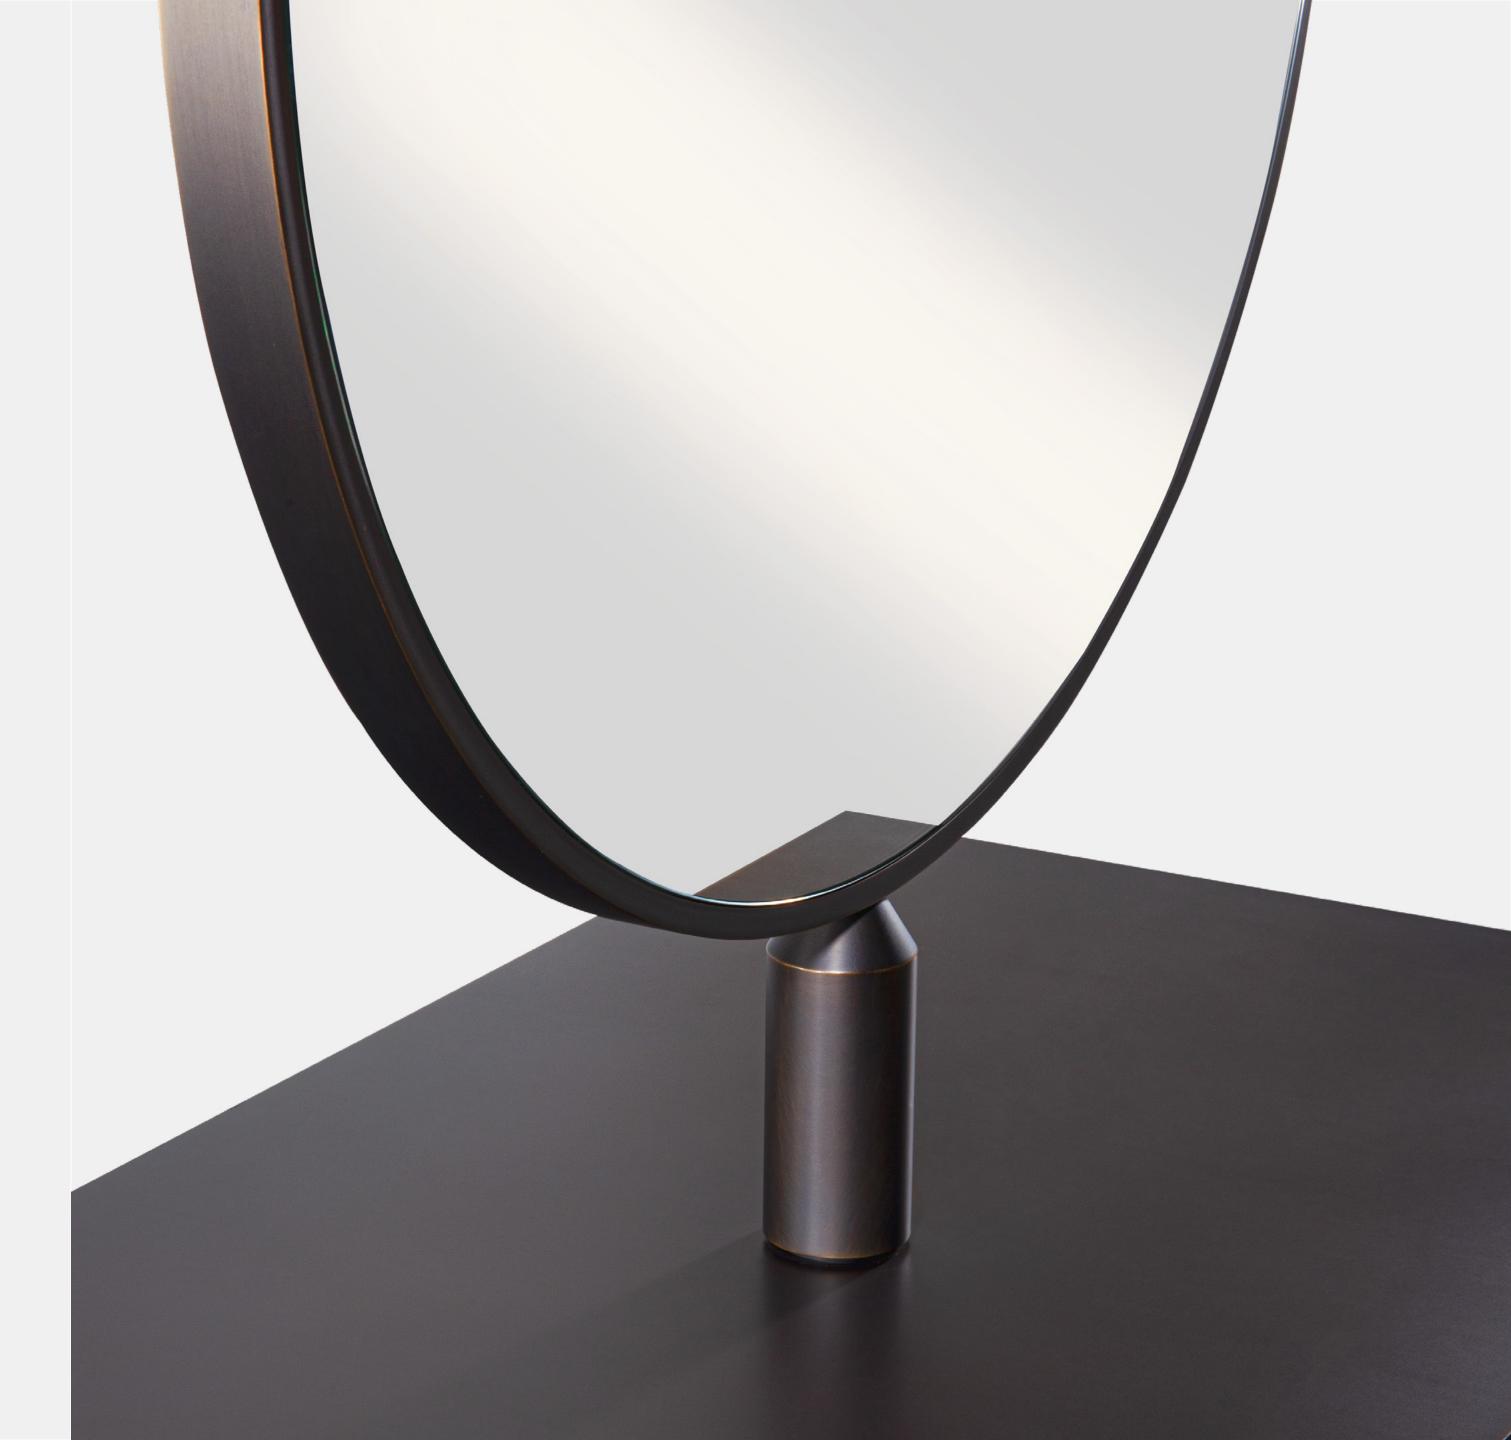

## Cut / Styling Station

Feminine touch with round shapes, and a very light metal structure table, which gives lightness.

Looking at it, it feels like the mirror is floating in the air.

#### Materials

Brass-plated and bronzed Metal

#### Size

85x50x178cm (cut) 85x25x178cm (styling)