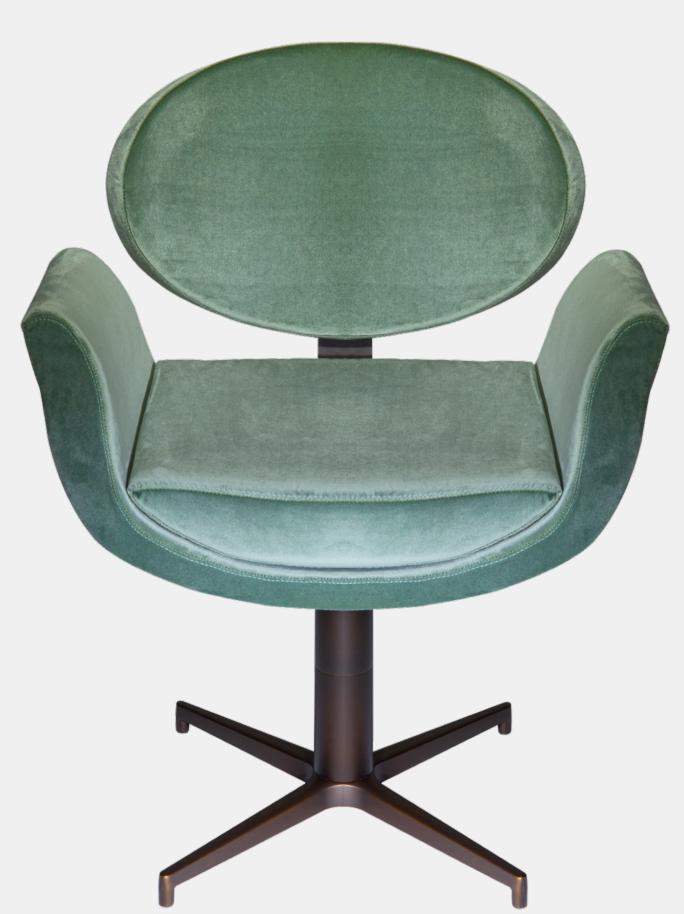

## Chair

The chair is an extremely versatile design object.

This is why we have designed one that is suitable for every use, from washing hair to cutting.

Characterized by soft shapes, it is embellished with a green velvet lining.

#### Materials

Brass-plated and bronzed Metal Velvet

#### Size

65x52x73cm