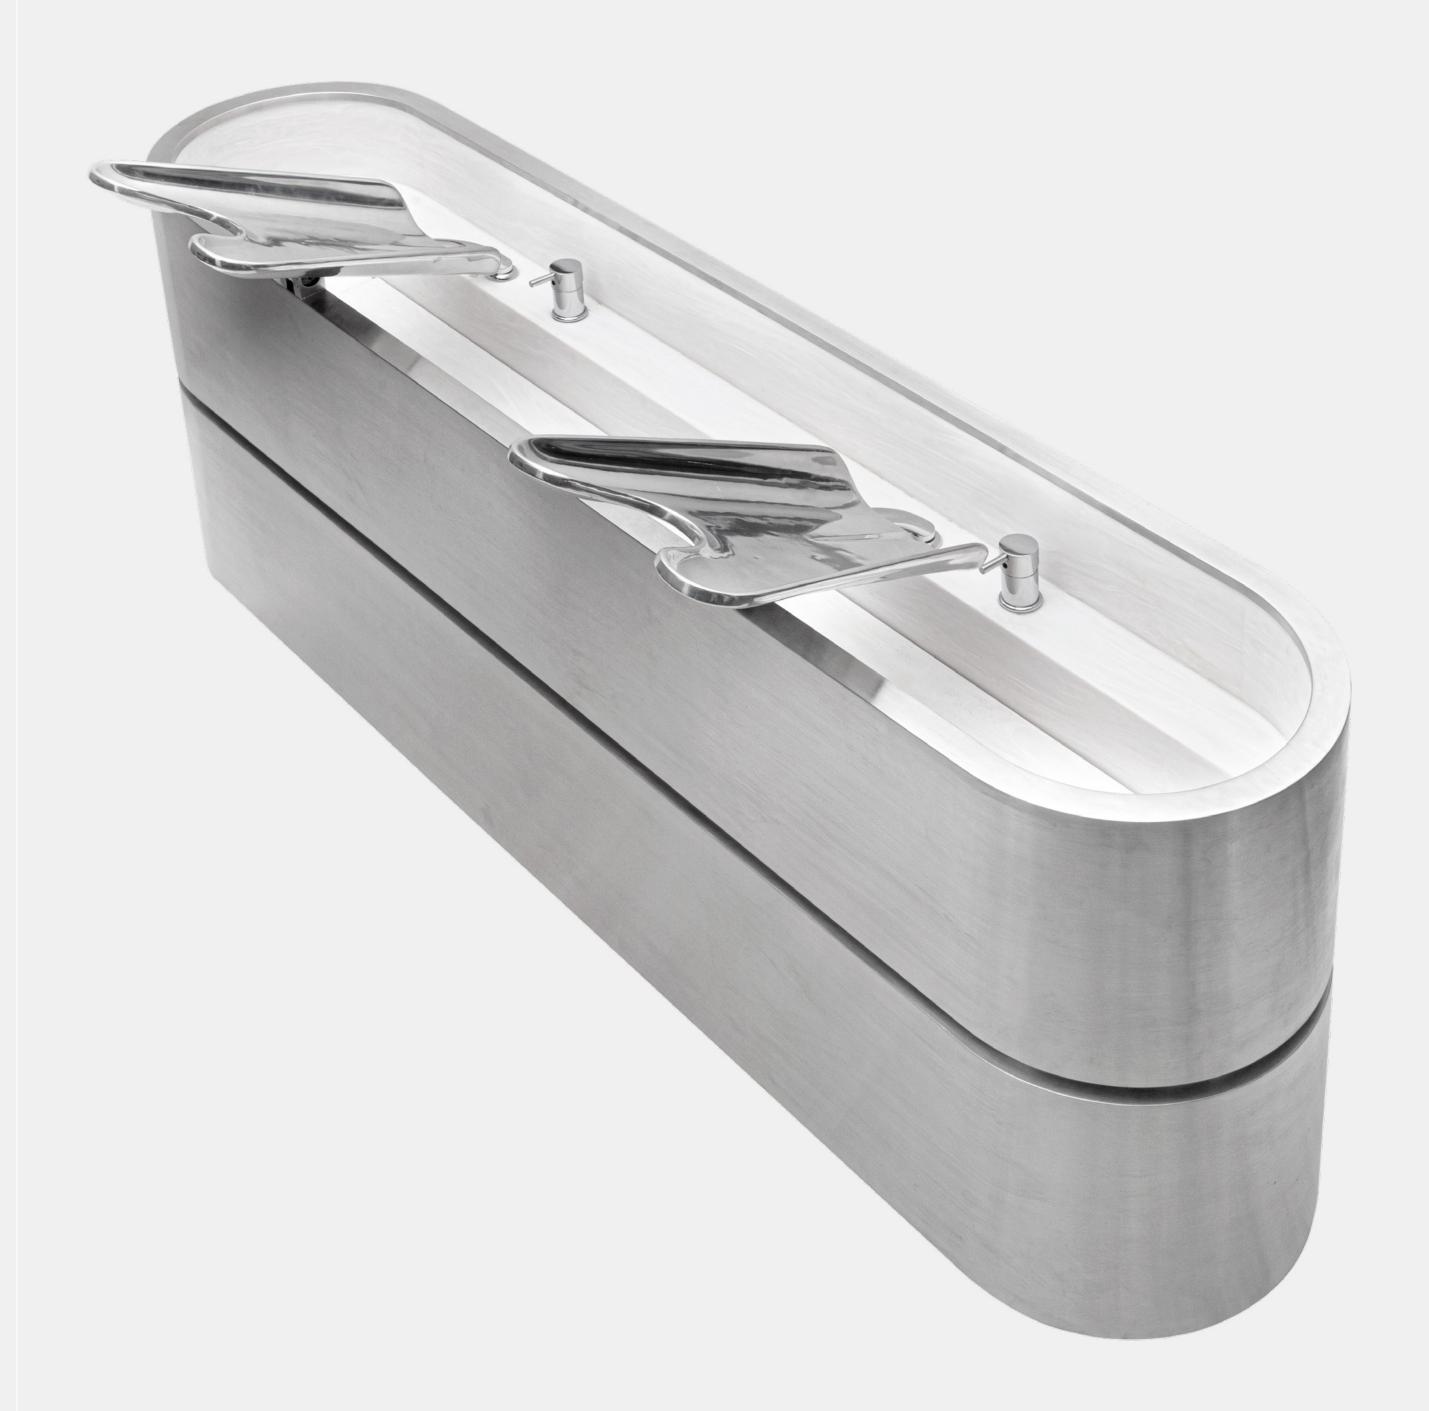

## Back Wash

In our collection the Back Wash becomes a real piece of furniture, like a sculpture placed in a living room.

It brings sophistication and softness.

Our Back Wash allows every salon professional to take care of its clients' heads with the necessary care.

#### Materials

Brass-plated and bronzed Metal Velvet Leather Polished Aluminium

#### Size

200x120x98cm