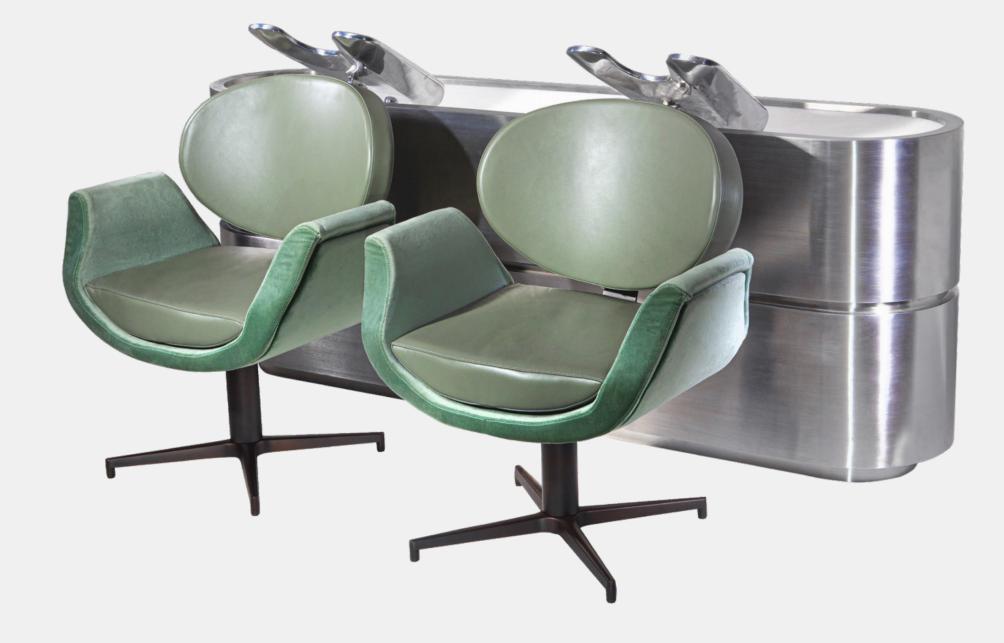

## Back Wash

In our collection the Back Wash becomes a real piece of furniture, like a sculpture placed in a living room.

It brings sophistication and softness.

Our Back Wash allows every salon professional to take care of its clients' heads with the necessary care.

#### Materials

Brass-plated and bronzed Metal Velvet Leather Polished Aluminium

#### Size

200x120x98cm