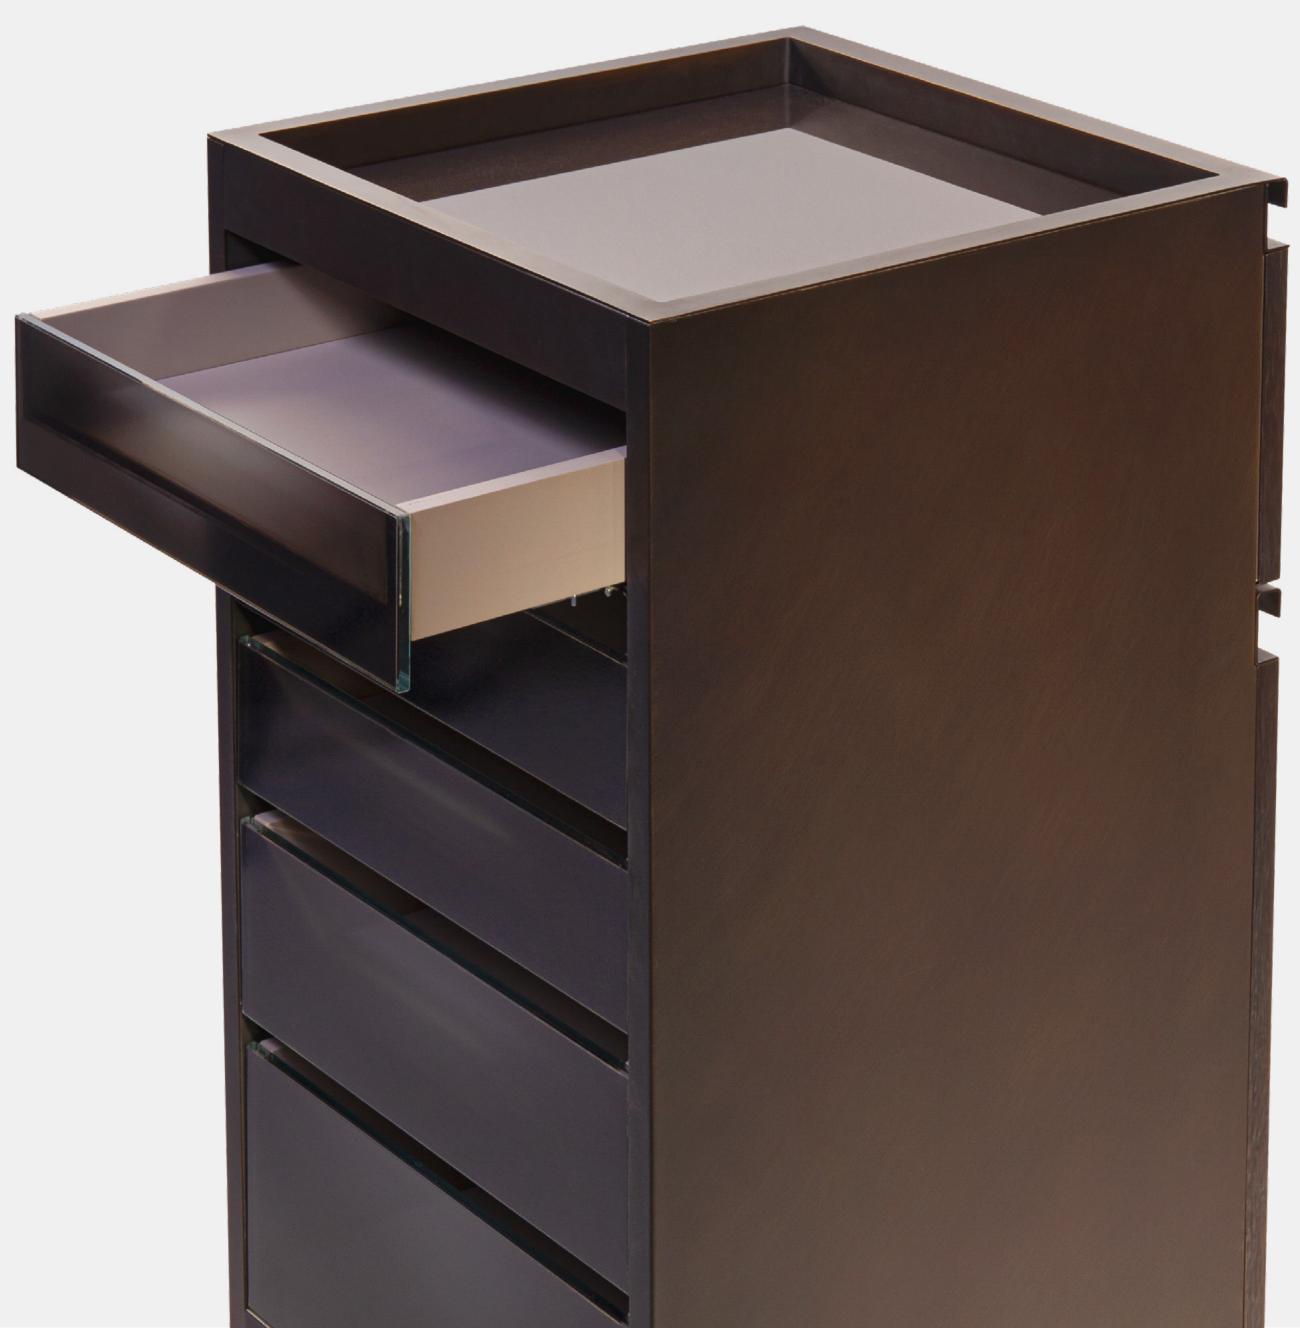

## Trolley

Simple and practical, this rolling storage cart that can be separated to serve several functions.

The idea of the rolling storage trolley that can be arranged in a layout was studied alongside teams of hairdressers who explained their needs.

#### Materials

Brass-plated and bronzed Metal Enameled Glass

#### Size

45x45x87cm