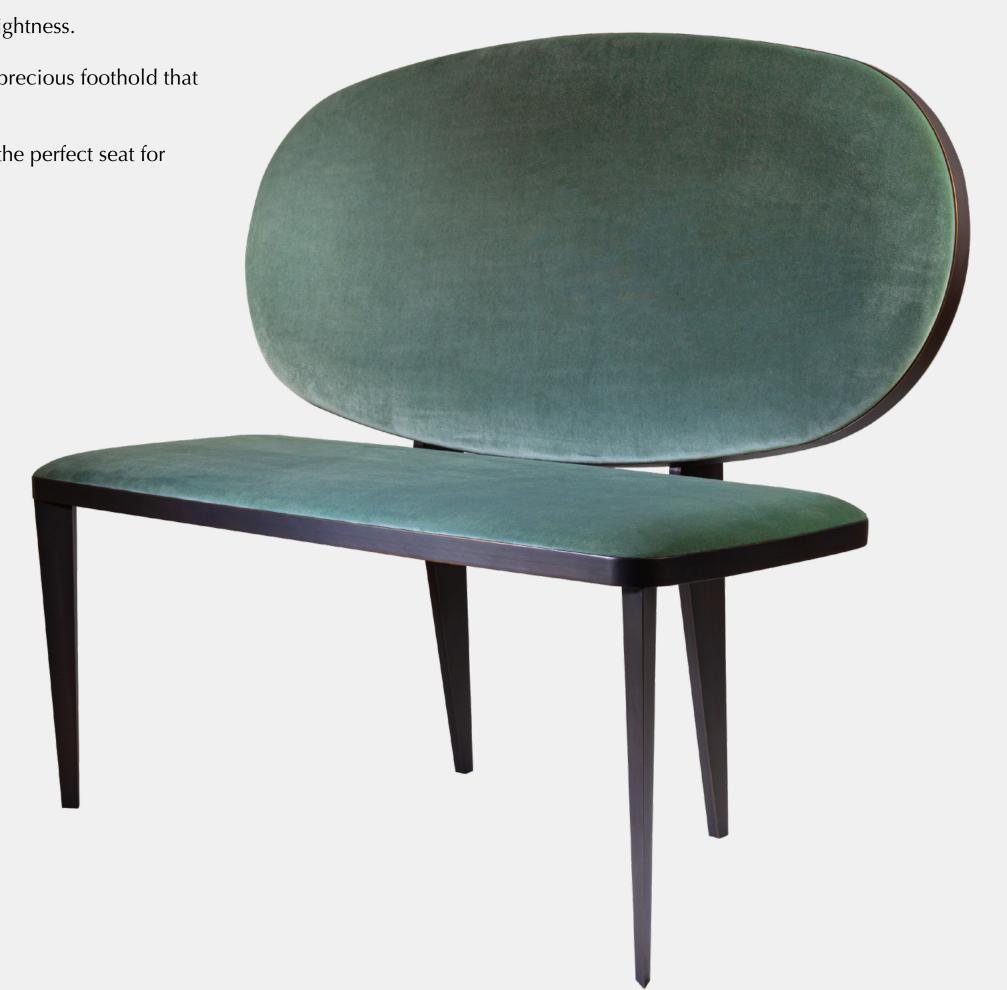

## Bench

Feminine shapes with the idea of lightness.

A bench, but much more: it is the precious foothold that makes each salon unique.

Covered in green velvet, Bench is the perfect seat for functional and high-end spaces.

#### Materials

Brass-plated and bronzed Metal Velvet

#### Size

125x59x100cm

PRODUCT CODE: BEL002