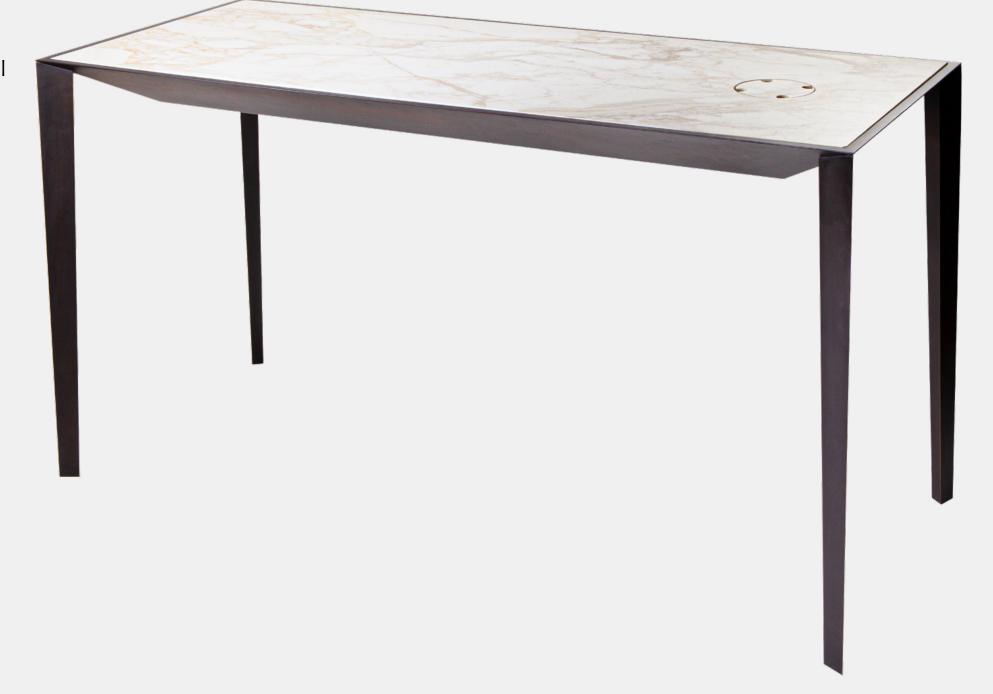

## Desk

Mixing galvanized steel with marble, an interesting contrast.

Brings elegance, comfort and a sense of home to the technical world of hairdressing.

Use it as a reception desk, as a table or as simple beauty furniture: its beauty does not change.

#### Materials

Brass-plated and bronzed Metal Calaccata-Gold Marble

#### Size

24x51x30cm

PRODUCT CODE: BEL001