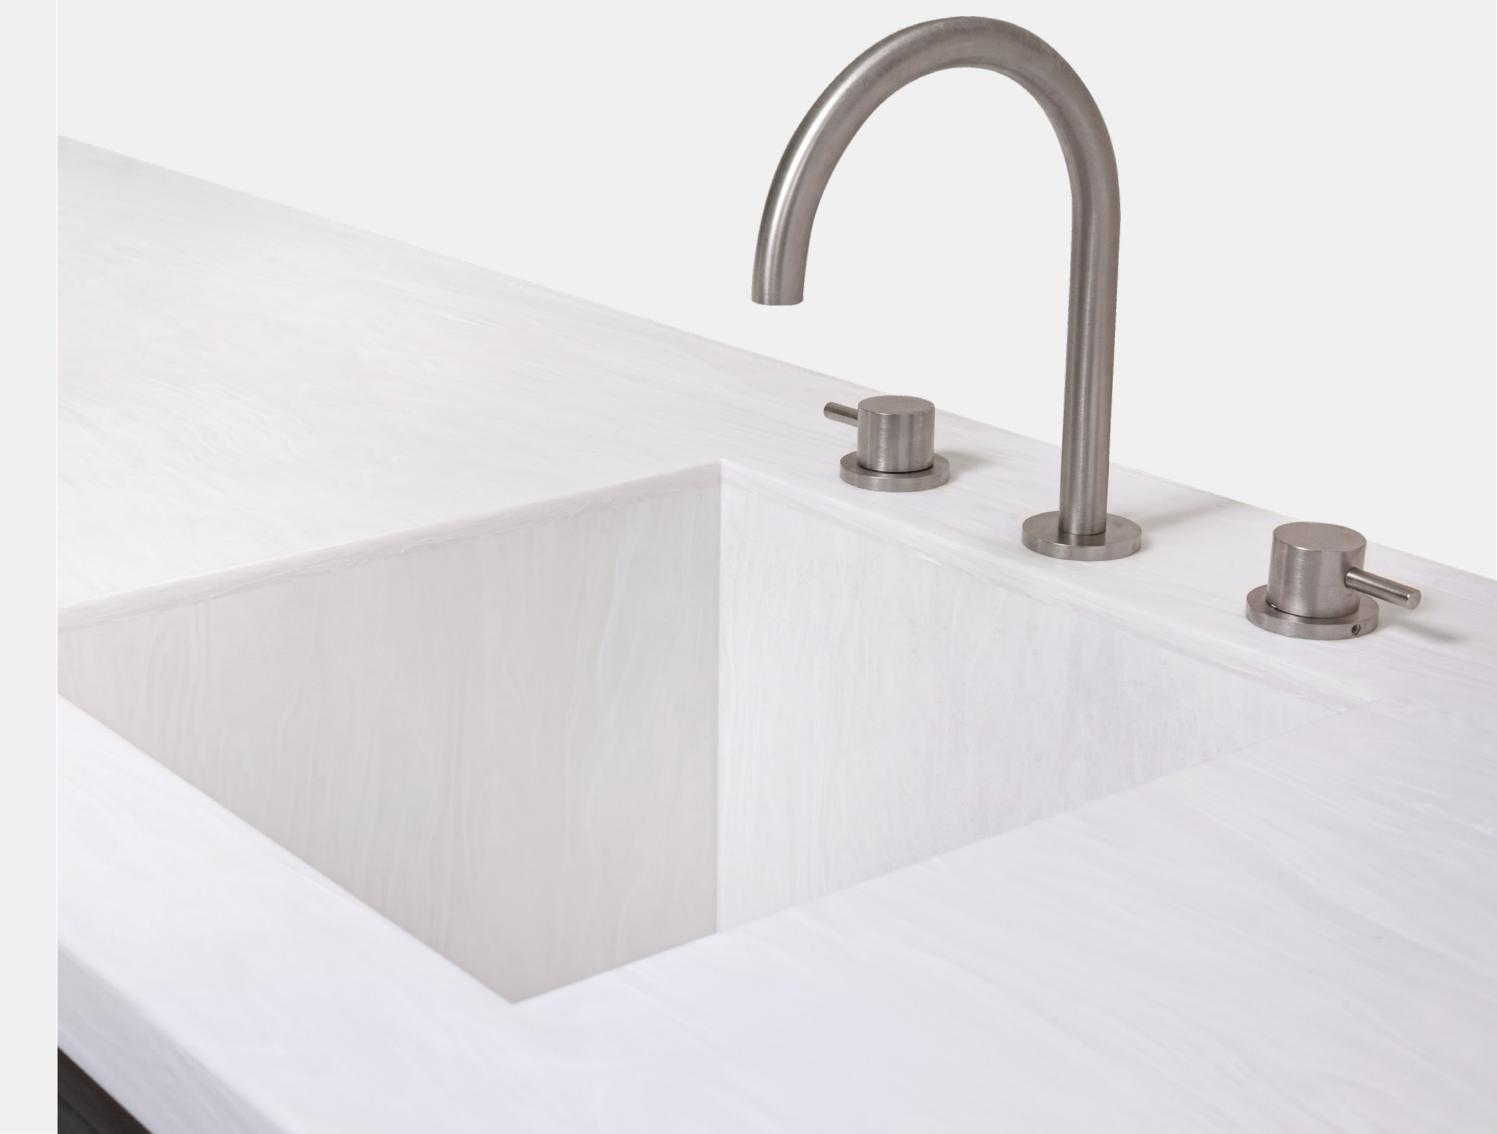

## Back Wash

In our collection the Back Wash becomes a real piece of furniture, like a sculpture placed in a living room.

It brings sophistication and softness.

Our Back Wash allows every salon professional to take care of its clients' heads with the necessary care.

#### Materials

Brass-plated and bronzed Metal Velvet Leather Polished Aluminium

#### Size

200x120x98cm