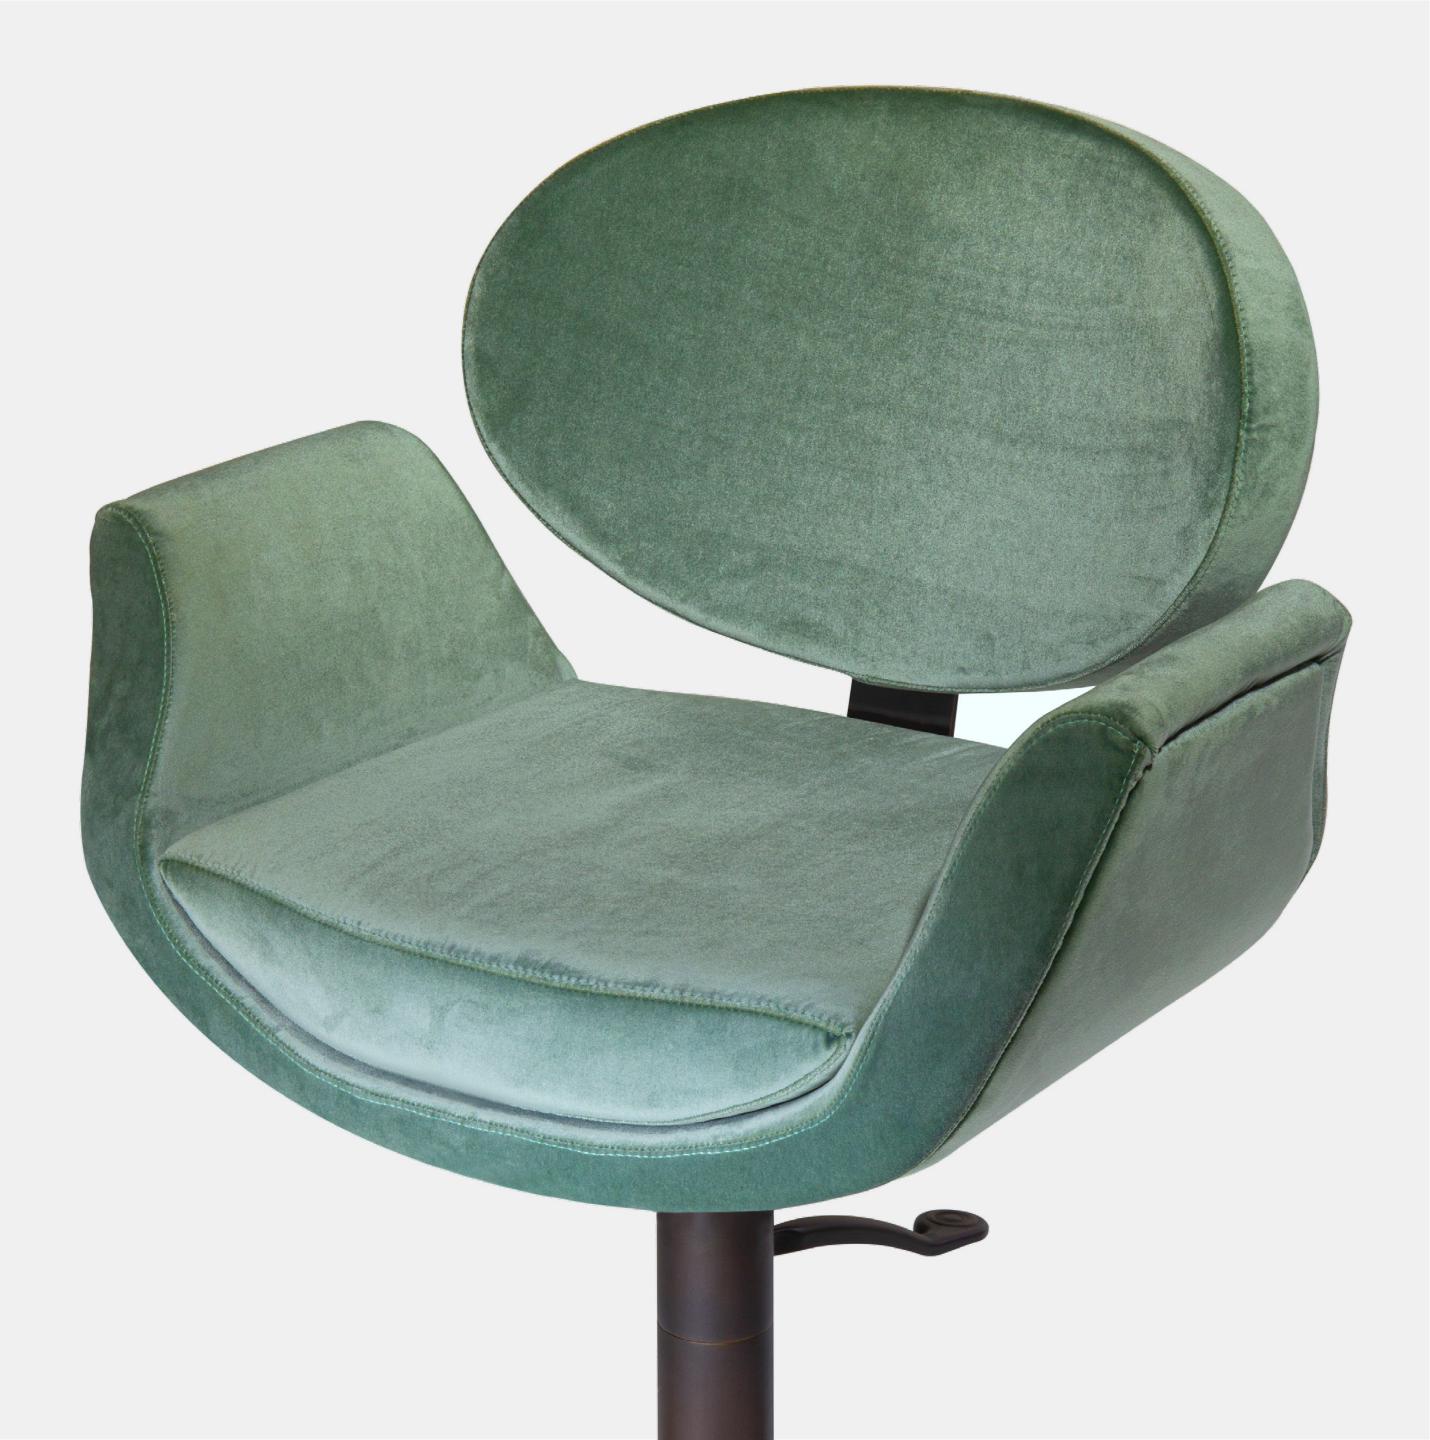

## Chair

The chair is an extremely versatile design object.

This is why we have designed one that is suitable for every use, from washing hair to cutting.

Characterized by soft shapes, it is embellished with a green velvet lining.

#### Materials

Brass-plated and bronzed Metal Velvet

#### Size

65x52x73cm