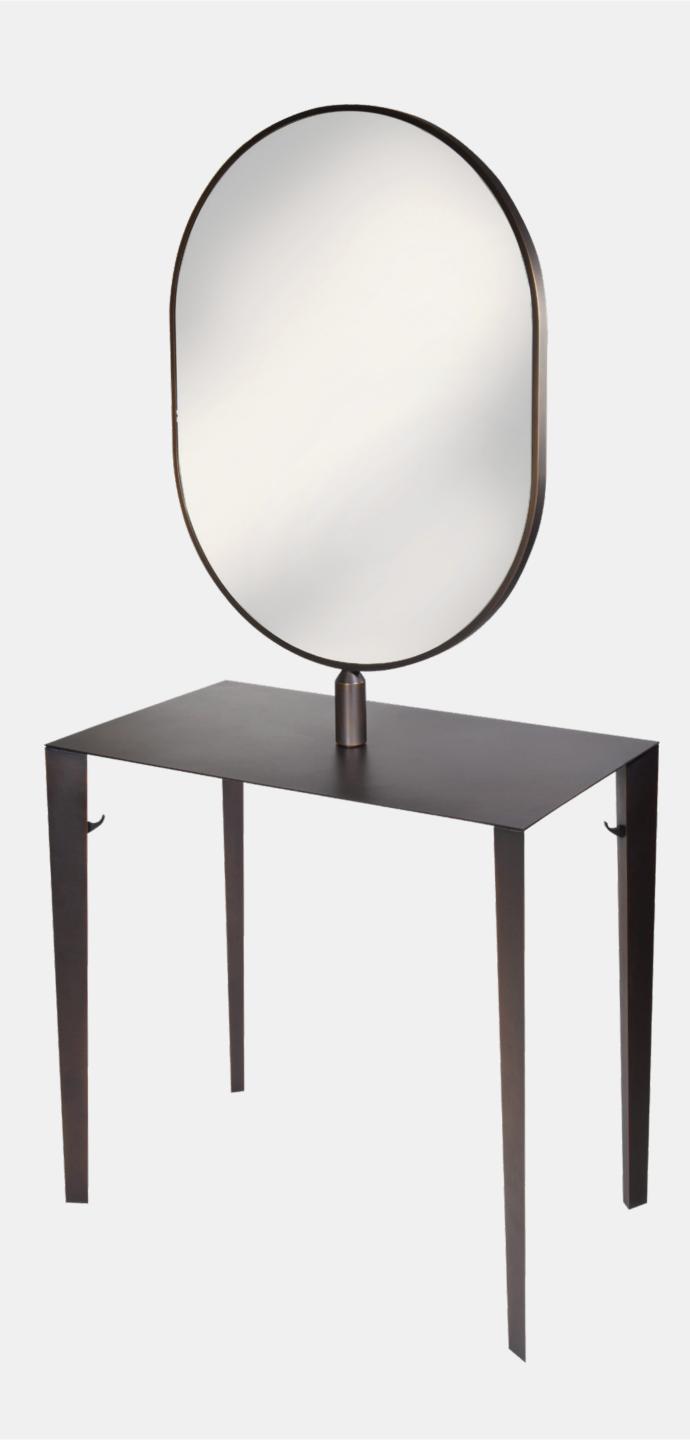

## Cut / Styling Station

Feminine touch with round shapes, and a very light metal structure table, which gives lightness.

Looking at it, it feels like the mirror is floating in the air.

#### Materials

Brass-plated and bronzed Metal

#### Size

85x50x178cm (cut) 85x25x178cm (styling)