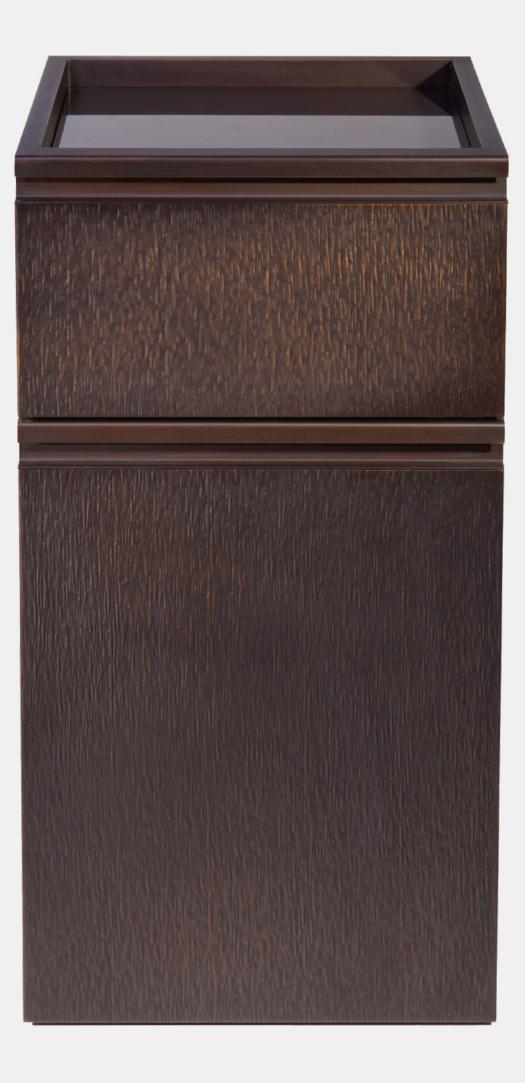

## Trolley

Simple and practical, this rolling storage cart that can be separated to serve several functions.

The idea of the rolling storage trolley that can be arranged in a layout was studied alongside teams of hairdressers who explained their needs.

#### Materials

Brass-plated and bronzed Metal Enameled Glass

#### Size

45x45x87cm