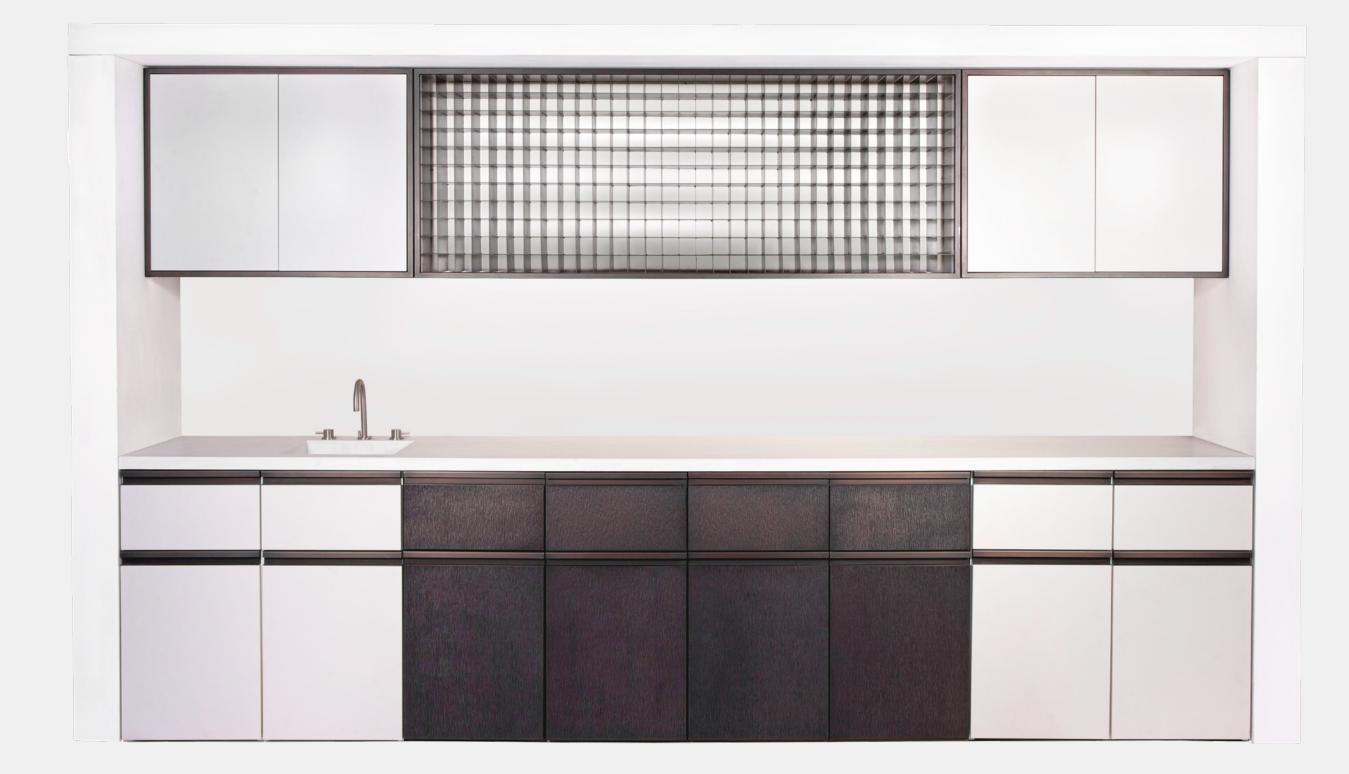

## Display

Compact piece of furniture, bringing together all the life and needs of the salon.

A mixture of metal light and elegance to be used for storing and showing your products and colors.

#### Materials

Brass-plated and bronzed Metal Lacquered Wood

#### Size

365x60x220cm (Width can be modulated according to the customer's needs)